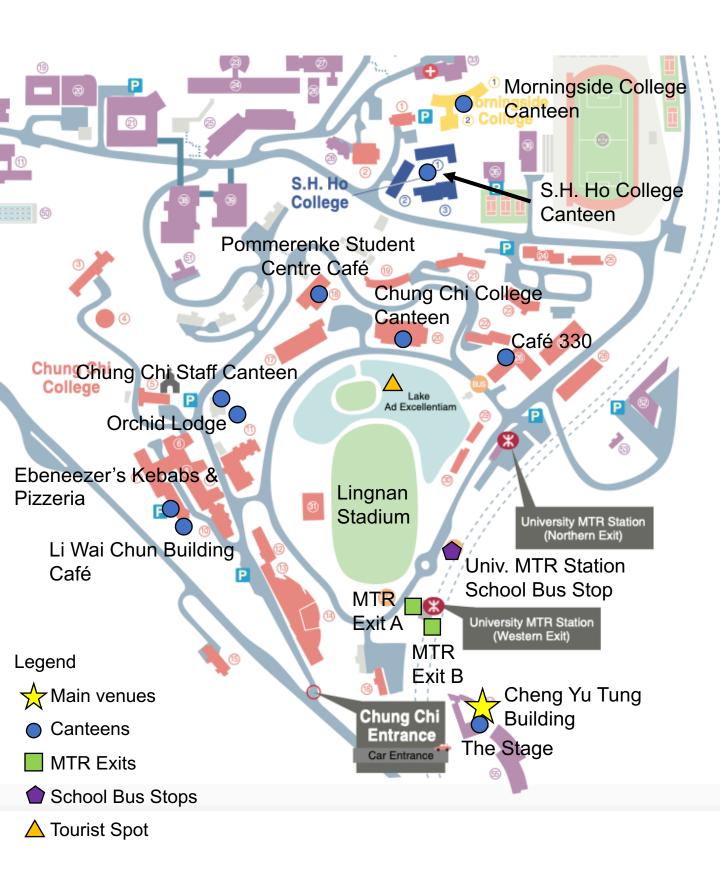

# List of Canteens at Chung Chi

| Canteens                                     | Location                                                   |
|----------------------------------------------|------------------------------------------------------------|
| Chung Chi College Canteen                    | Chung Chi Tang,<br>next to Lake Ad Excellentiam            |
| Morningside College Canteen                  | LG1, Maurice R. Greenberg Building,<br>Morningside College |
| S. H. Ho College Canteen                     | 1/F, Chan Chun Ha Hall,<br>S. H. Ho College                |
| Café 330                                     | 101A, 1/F, Yasumoto International Academic Park            |
| The Stage                                    | 3/F, Cheng Yu Tung Building                                |
| Li Wai Chun Building Café                    | G/F, Li Wai Chun Building<br>(via 3/F, Sino Building)      |
| Pommerenke Student Centre Café               | 2/F, Pommerenke Student Centre                             |
| Orchid Lodge                                 | Next to Ho Tim Building                                    |
| Ebeneezer's Kebabs & Pizzeria<br>*Halal food | Room G05, Li Wai Chun Building (via 3/F, Sino Building)    |
| Chung Chi Staff Canteen *Chinese Restaurant  | Opposite the Chung Chi College<br>Chapel                   |