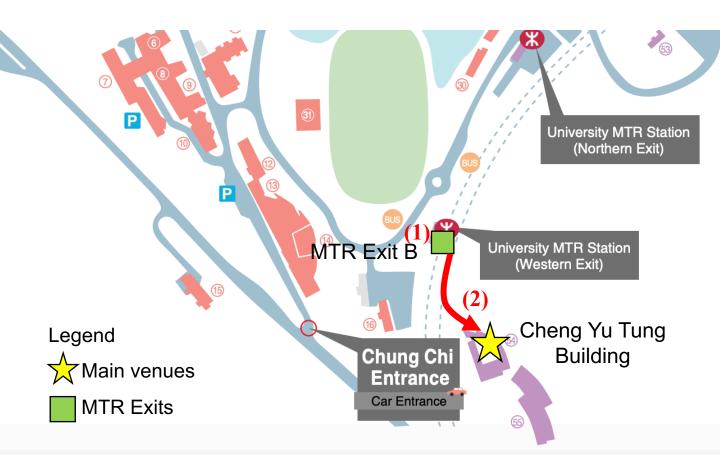

# Access to Cheng Yu Tung Building

- 1. Walk out from MTR Station Exit B
- 2. Turn right and walk to Cheng Yu Tung Building