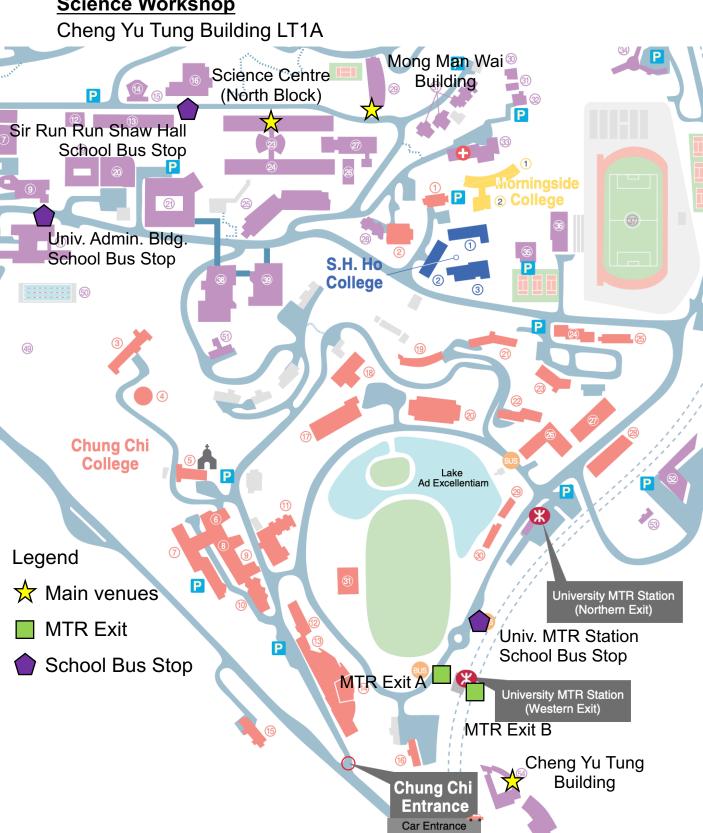

#### **Main Venues**

#### **Summer School**

Registration: Mong Man Wai Building 3/F Room 302 Classes: Science Centre (North Block) 3/F Room 329

**Science Workshop** 

# Access to Science Centre / Mong Man Wai Building

- 1. Walk out from MTR Station Exit A
- Turn right and walk to Bus stops
- 3. Get on bus route H (Sunday) or 1A/1B (Weekdays)
- 4. Get off at Sir Run Run Shaw Hall
- Walk backward to Science Centre or Mong Man Wai Building

# Access to Cheng Yu Tung Building

- 1. Walk out from MTR Station Exit B
- 2. Turn right and walk to Cheng Yu Tung Building

# Access to Chung Chi Staff Canteen (from Cheng Yu Tung Building)

- 1. Walk out from Cheng Yu Tung Building
- Walk to the MTR Station
- 3. Walk through the tunnel
- 4. Turn left and walk uphill
- 5. Cross at the pedestrian crossing
- 6. Keep walking to Chung Chi Staff Canteen

## **Campus Map (Chung Chi)**

#### **Campus Map (Main Campus)**