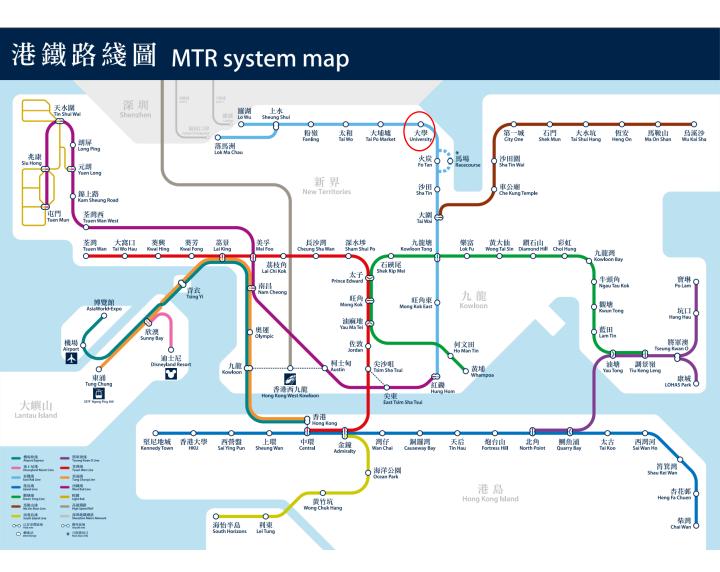

## **Transportation to CUHK**

You can come to the CUHK by HK's railway system, MTR. Taking off at the University station on East Rail Line (Light blue), and you have arrived our campus.

For details of MTR, please check at:

http://www.mtr.com.hk/en/customer/main/index.html