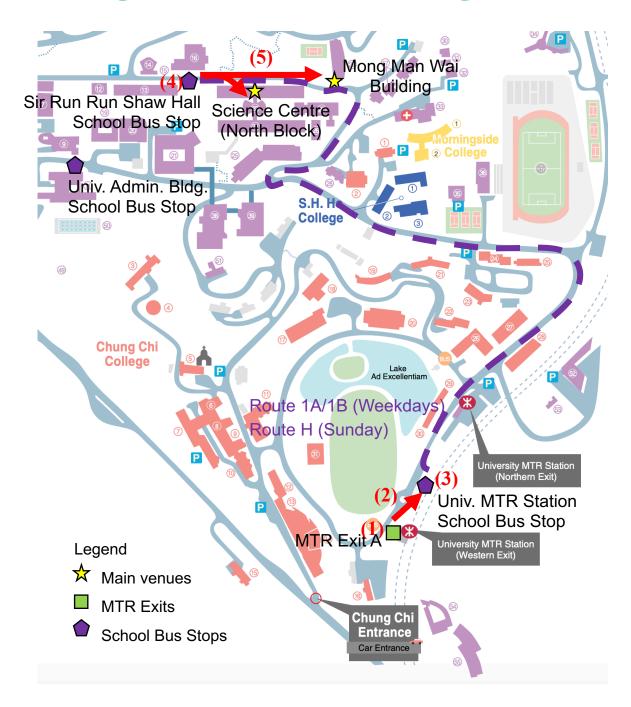

# Access to Science Centre / Mong Man Wai Building

- 1. Walk out from MTR Station Exit A
- Turn right and walk to Bus stops
- 3. Get on bus route H (Sunday) or 1A/1B (Weekdays)
- 4. Get off at Sir Run Run Shaw Hall
- Walk backward to Science Centre or Mong Man Wai Building