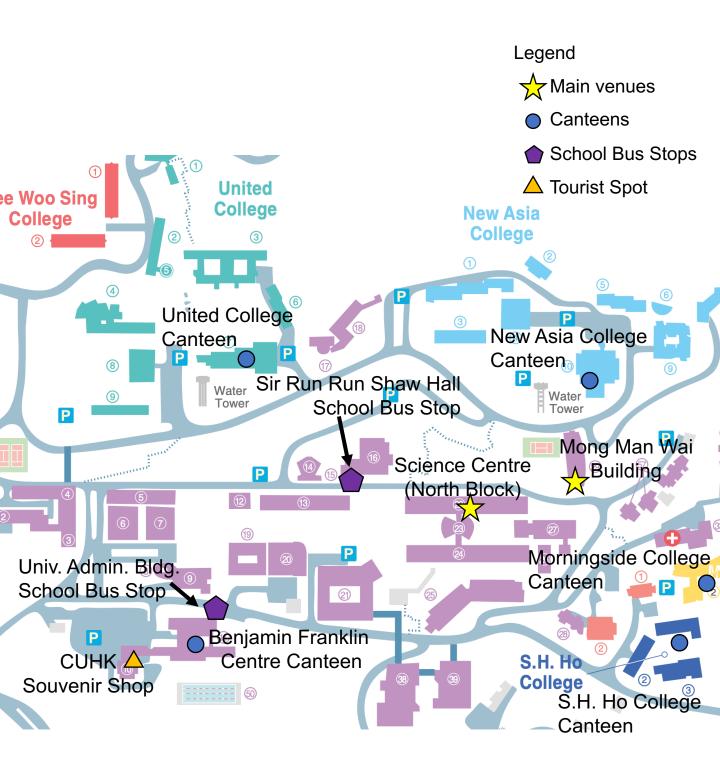

#### **Campus Map (Main Campus)**

# Access to Science Centre / Mong Man Wai Building

- 1. Walk out from MTR Station Exit A
- Turn right and walk to Bus stops
- 3. Get on bus route H (Sunday) or 1A/1B (Weekdays)
- 4. Get off at Sir Run Run Shaw Hall
- Walk backward to Science Centre or Mong Man Wai Building

# Access to Cheng Yu Tung Building

- 1. Walk out from MTR Station Exit B
- 2. Turn right and walk to Cheng Yu Tung Building

# Access to Chung Chi Staff Canteen (from Cheng Yu Tung Building)

- 1. Walk out from Cheng Yu Tung Building
- Walk to the MTR Station
- 3. Walk through the tunnel
- 4. Turn left and walk uphill
- 5. Cross at the pedestrian crossing
- 6. Keep walking to Chung Chi Staff Canteen