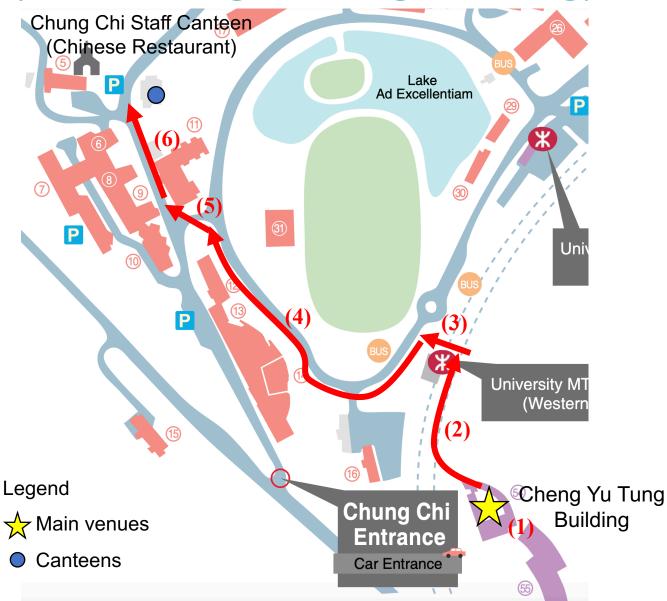

# Access to Chung Chi Staff Canteen (from Cheng Yu Tung Building)

- 1. Walk out from Cheng Yu Tung Building
- Walk to the MTR Station
- 3. Walk through the tunnel
- 4. Turn left and walk uphill
- 5. Cross at the pedestrian crossing
- 6. Keep walking to Chung Chi Staff Canteen